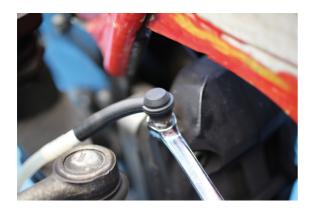

## **Rubber Brake Bleed Nipple Adaptor**

Manufactured from flexible, brake fluid resistant rubber, this product has been introduced as a replacement bleed adaptor for the Laser range of bleed bottles and vacuum bleeders. Ideal to convert an existing vacuum pump into a temporary bleeding device.

## **Additional Information**

- Rubber brake and clutch bleed nipple adaptor; fits hose diameters: 4 8mm.
- Designed to fit snugly over the bleed nipple and allow connection to any suitably sizes hose.
- Use with one man bleed hose, including Laser Part Nos. 6820 and 7700; or with a plain bleed hose, Part No. 6819.
- Can also be used as replacement adaptor for the bleed hose found in Part No. 6783 (brake bleeder wrench set) and Part No. 6592 (bleed catch bottle).
- Replacement adaptor for Laser vacuum bleeders, Part Nos. 3752, 5697, 5780, 6285, 6534 and 8003. Also fits Gunson Eezibleed vacuum bleeder, Part No. 77021.