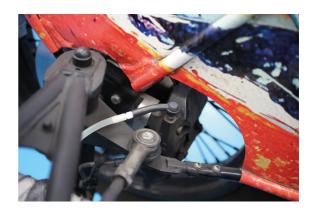

## **Rubber Brake Bleed Nipple Adaptor**

Manufactured from flexible, brake fluid resistant rubber, this product has been introduced as a replacement bleed adaptor for the Laser range of bleed bottles and vacuum bleeders. Ideal to convert an existing vacuum pump into a temporary bleeding device.

## **Additional Information**

- Rubber brake and clutch bleed nipple adaptor; fits hose diameters: 4 8mm.
- Designed to fit snugly over the bleed nipple and allow connection to any suitably sizes hose.
- Use with one man bleed hose, including Laser Part Nos. 6820 and 7700; or with a plain bleed hose, Part No. 6819.
- Can also be used as replacement adaptor for the bleed hose found in Part No. 6783 (brake bleeder wrench set) and Part No. 6592 (bleed catch bottle).
- Replacement adaptor for Laser vacuum bleeders, Part Nos. 3752, 5697, 5780, 6285, 6534 and 8003. Also fits Gunson Eezibleed vacuum bleeder, Part No. 77021.