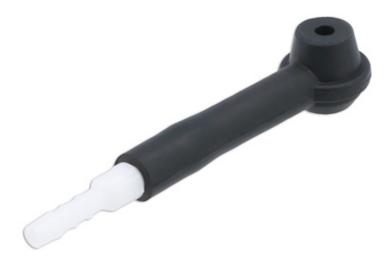

## **Rubber Brake Bleed Nipple Adaptor**

Manufactured from flexible, brake fluid resistant rubber, this product has been introduced as a replacement bleed adaptor for the Laser range of bleed bottles and vacuum bleeders. Ideal to convert an existing vacuum pump into a temporary bleeding device.

## **Additional Information**

- Rubber brake and clutch bleed nipple adaptor; fits hose diameters: 4 8mm.
- Designed to fit snugly over the bleed nipple and allow connection to any suitably sizes hose.
- Use with one man bleed hose, including Laser Part Nos. 6820 and 7700; or with a plain bleed hose, Part No. 6819.
- Can also be used as replacement adaptor for the bleed hose found in Part No. 6783 (brake bleeder wrench set) and Part No. 6592 (bleed catch bottle).
- Replacement adaptor for Laser vacuum bleeders, Part Nos. 3752, 5697, 5780, 6285, 6534 and 8003. Also fits Gunson Eezibleed vacuum bleeder, Part No. 77021.