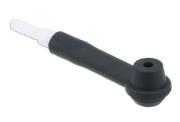

## **Rubber Brake Bleed Nipple Adaptor**

Manufactured from flexible, brake fluid resistant rubber, this product has been introduced as a replacement bleed adaptor for the Laser range of bleed bottles and vacuum bleeders. Ideal to convert an existing vacuum pump into a temporary bleeding device.

## **Additional Information**

- Rubber brake and clutch bleed nipple adaptor; fits hose diameters: 4 8mm.
- Designed to fit snugly over the bleed nipple and allow connection to any suitably sizes hose.
- Use with one man bleed hose, including Laser Part Nos. 6820 and 7700; or with a plain bleed hose, Part No. 6819.
- Can also be used as replacement adaptor for the bleed hose found in Part No. 6783 (brake bleeder wrench set) and Part No. 6592 (bleed catch bottle).
- Replacement adaptor for Laser vacuum bleeders, Part Nos. 3752, 5697, 5780, 6285, 6534 and 8003. Also fits Gunson Eezibleed vacuum bleeder, Part No. 77021.